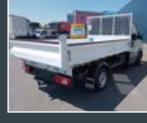

## ORIGINAL Aluminium range Robust & light

- All aluminium: chassis, platform, sideboards, rear door
- As standard: Ergonomic and safe handles
- Compact Cab Protect in aluminium grille
- Lashing points, plastic protection, side lights
- Mudguards and cycle-guard

The Aluminium Rear Tipper JPM Original

Payload Up to 1220 kg

The Aluminium Three-Way Tipper JPM Original

> Payload Up to 1140 kg

www.jpm-group.com/uk/