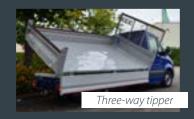

The Aluminium Rear Tipper JPM Original

Payload Up to 1220 kg

The Aluminium Three-Way Tipper JPM Original

> Payload Up to 1140 kg

www.jpm-group.com/uk/