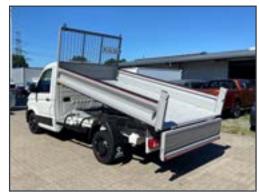

## ORIGINAL Aluminium range Robust & light

- All aluminium: chassis, platform, sideboards, rear door
- As standard: Ergonomic and safe handles
- Compact Cab Protect in aluminium grille
- Lashing points, plastic protection, side lights
- Mudguards and cycle-guard

The Aluminium Rear Tipper JPM Original

Payload Up to 1220 kg

The Aluminium Three-Way Tipper JPM Original

> Payload Up to 1140 kg

www.jpm-group.com/uk/