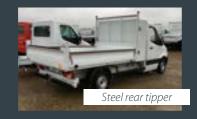

The Aluminium Rear Tipper JPM Original

Payload Up to 1220 kg

The Aluminium Three-Way Tipper JPM Original

> Payload Up to 1140 kg

www.jpm-group.com/uk/