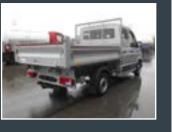

## ORIGINAL Aluminium range Robust & light

- All aluminium: chassis, platform, sideboards, rear door
- As standard: Ergonomic and safe handles
- Compact Cab Protect in aluminium grille
- Lashing points, plastic protection, side lights
- Mudguards and cycle-guard

The Aluminium Rear Tipper JPM Original

Payload Up to 1220 kg

The Aluminium Three-Way Tipper JPM Original

> Payload Up to 1140 kg

www.jpm-group.com/uk/