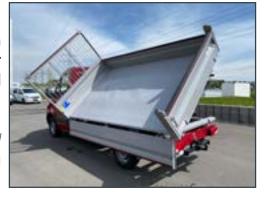

The Aluminium Rear Tipper JPM Original

Payload Up to 1220 kg

The Aluminium Three-Way Tipper JPM Original

> Payload Up to 1140 kg

www.jpm-group.com/uk/