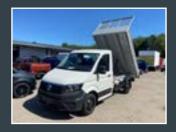

## ORIGINAL Aluminium range Robust & light

- All aluminium: chassis, platform, sideboards, rear door
- As standard: Ergonomic and safe handles
- Compact Cab Protect in aluminium grille
- Lashing points, plastic protection, side lights
- Mudguards and cycle-guard

The Aluminium Rear Tipper JPM Original

Payload Up to 1220 kg

The Aluminium Three-Way Tipper JPM Original

> Payload Up to 1140 kg

www.jpm-group.com/uk/