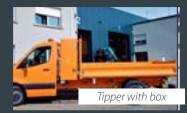

The Aluminium Rear Tipper JPM Original

Payload Up to 1220 kg

The Aluminium Three-Way Tipper JPM Original

> Payload Up to 1140 kg

www.jpm-group.com/uk/